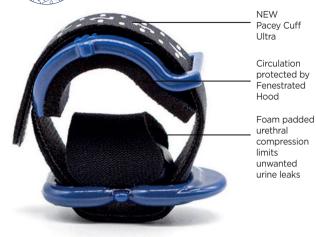

NEW Pacey Cuff Ultra

NEW Compression thumb tab to help achieve your best fit 🗸

Extra durable neoprene padding replaces foam ✓

Enhanced anti-pinch flap at strap guide improves skin protection  $\checkmark$ 

#### INSTRUCTIONS FOR USE:

- unwanted urine flow
- 2. Fenestrated Hood ensures normal blood flow

Pacey Cuff

Turbo

**3.** Velcro<sup>®</sup> strap provides comfortable custom fit

Patent pending. Pacey Cuff (PC). Urethral Control Device (UCD), Urethral Pressure Pad (UPP) are trademarks of Pacey MedTech Ltd. © 2017