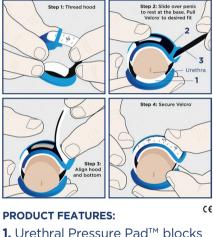

#### INSTRUCTIONS FOR USE:

- unwanted urine flow
- 2. Fenestrated Hood ensures normal blood flow

Pacey Cuff

Turbo

**3.** Velcro<sup>®</sup> strap provides comfortable custom fit

Patent pending. Pacey Cuff (PC). Urethral Control Device (UCD), Urethral Pressure Pad (UPP) are trademarks of Pacey MedTech Ltd. © 2017

#### HOW DO I ADJUST THE PACEY CUFF?

Pacey Cuff comprises a numbered adjustable strap mechanism with Velcro secure. Simply tighten or loosen the strap to achieve a comfortable level of urethral pressure that prevents unwanted urine leakage. The strap number allows you to replicate this tension consistently with each application. Simply loosen to urinate normally