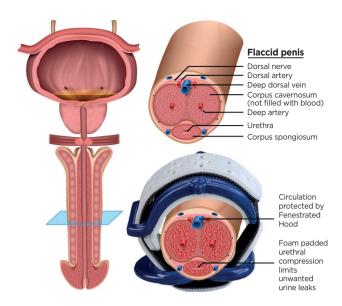

### WHY IS THE PACEY CUFF DIFFERENT FROM OTHER DEVICES ON THE MARKET?

The Pacey Cuff is a specific Urethral Compression Device which is designed for compression of the urethra to minimize leakage and also to protect the dorsal penis circulation so that ischemic pain from blood vessel obstruction does not occur. Easily washed, it can be used in the shower or for swimming.

#### INSTRUCTIONS FOR USE:

- unwanted urine flow
- 2. Fenestrated Hood ensures normal blood flow

Pacey Cuff

Turbo

**3.** Velcro<sup>®</sup> strap provides comfortable custom fit

Patent pending. Pacey Cuff (PC). Urethral Control Device (UCD), Urethral Pressure Pad (UPP) are trademarks of Pacey MedTech Ltd. © 2017